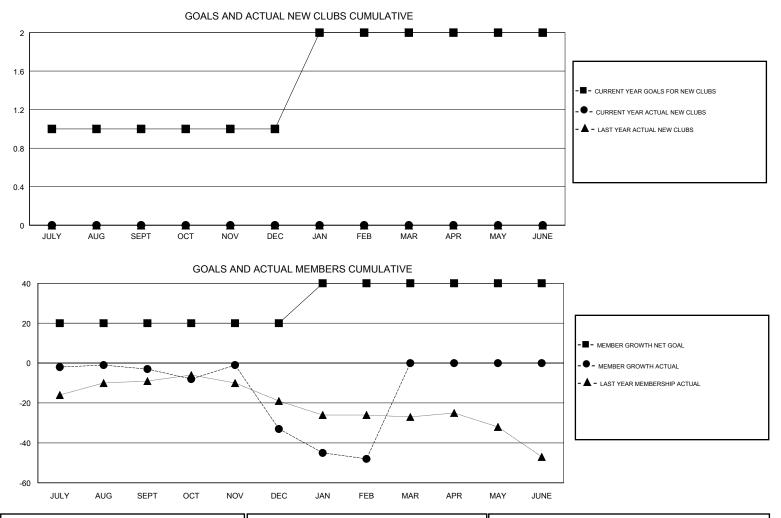

## MONTHLY MEMBERSHIP PROGRESS REPORT

District 29 L

Results as of: 02/28/2019

## GMT CA

|                       | Club          | s         |               | Members               |                           |                         |                                                    |  |
|-----------------------|---------------|-----------|---------------|-----------------------|---------------------------|-------------------------|----------------------------------------------------|--|
| RESULTS FOR 2018-2019 |               |           |               | RESULTS FOR 2018-2019 |                           |                         |                                                    |  |
| QUARTER               | NEW CLUB GOAL | NEW CLUBS | DROPPED CLUBS | QUARTER               | MEMBER GROWTH NET<br>GOAL | MEMBER GROWTH<br>ACTUAL | DROPPED<br>MEMBERS ACTUAL<br>(including transfers) |  |
| JULY/AUG/SEPT         | 1             | 0         | 1             | JULY/AUG/SEPT         | 20                        | 31                      | 30                                                 |  |
| OCT/NOV/DEC           | 0             | 0         | 0             | OCT/NOV/DEC           | 0                         | 25                      | 51                                                 |  |
| JAN/FEB/MAR           | 1             | 0         | 1             | JAN/FEB/MAR           | 20                        | 11                      | 25                                                 |  |
| APR/MAY/JUNE          | 0             | 0         | 0             | APR/MAY/JUNE          | 0                         | 0                       | 0                                                  |  |